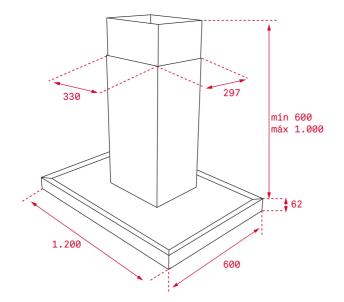

# DIMENSIONS

Product height (mm): 817 / 1117 + 62 Product width (mm): 1200 Product depth (mm): 600 Product length (mm): Net weight (Kg): 19,2