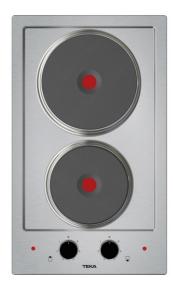

# **FEATURES**

Modular vitroceramic hob
Frontal control knobs
2 cooking zones
1 high lights Ø 180 mm
1 high lights Ø 145 mm
Stainless steel surface
Auto-lock safety system
Maximum nominal power 3000 W

### **COLOURS**

40214507

Stainless Steel