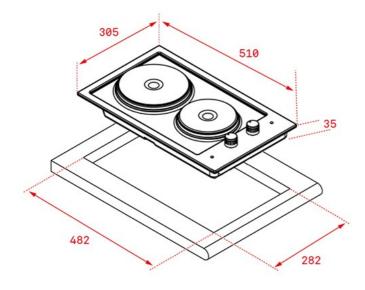

## **DIMENSIONS**

Product height (mm): 45 Product width (mm): 305 Product depth (mm): 510 Product length (mm): Net weight (Kg): 5,2