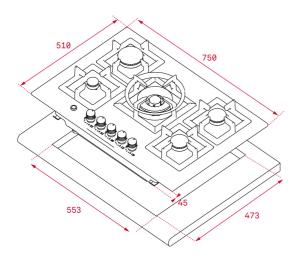

## DIMENSIONS

Product height (mm): 91 Product width (mm): 750 Product depth (mm): 510 Product length (mm): Net weight (Kg): 12,95