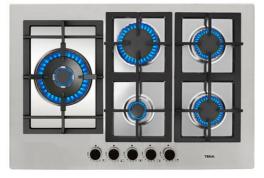

### **FEATURES**

Gas hob Frontal control knobs 5 cooking zones 1 double ring burner, 4.00 kW 1 fast burner, 3.00 kW 2 semi fast burners, 1.7 kW 1 auxiliary burner, 1 kW Stainless steel surface Auto ignition Auto-lock safety system Cast iron grids Maximum nominal power 11.500 W Optional: Wok support