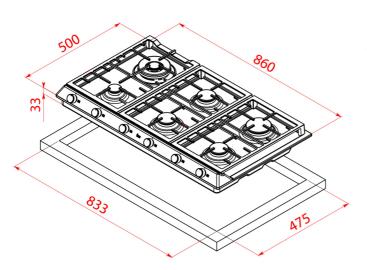

#### DIMENSIONS

Product height (mm): 84 Product width (mm): 860 Product depth (mm): 500 Product length (mm): Net weight (Kg): 13,5