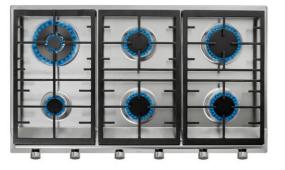

#### **FEATURES**

Gas hob Frontal control knobs 6 cooking zones 1 double ring burner, 4.00 kW 4 semi fast burners, 1.7 kW 1 auxiliary burner, 1 kW Stainless steel surface Auto ignition Cast iron grids Maximum nominal power 12.000 W Optional: Wok support

#### DIMENSIONS

Product height (mm): 84 Product width (mm): 860 Product depth (mm): 500 Product length (mm): Net weight (Kg): 13,5

# COLOURS

Stainless Steel