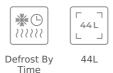

#### **FEATURES**

Microwave + Grill 3 cooking functions 5 power levels + 1000 W microwave power 1400 W grill Defrost by time Mechanical control knobs Mechanical timer (Stop function) Chrome supports with 5 cooking levels Removable double glazed door Automatic disconnection security system Glass tray and reinforced grid Capacity (gross/net): 45 / 44 litres