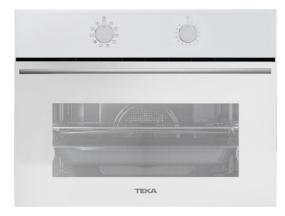

MSC 642 WH Compact built-in compact microwave with grill, 45cm

**TEKA** 

# COLOURS

40586802

2 White Glass with StainlessSteel frame

40586800 Stainless Steel