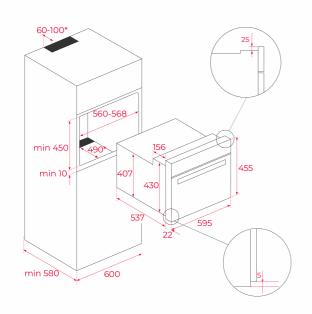

# DIMENSIONS

Product height (mm): 455 Product width (mm): 595 Product depth (mm): 559 Product length (mm): Net weight (Kg): 28,4