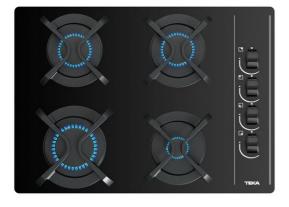

#### **FEATURES**

Gas on glass hob Lateral control knobs with ergomic desing 4 cooking zones 1 fast burner, 2.8 kW 2 semi fast burners, 1.7 kW 1 auxiliary burner, 1 kW Tempered glass surface Auto ignition Auto-lock safety system Cast iron grids Easy installation kit Maximum nominal power 7300 W

# **COLOURS**

Black glass