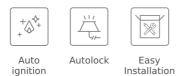

#### **FEATURES**

Gas on glass hob Lateral control knobs with ergomic desing 4 cooking zones 1 fast burner, 2.8 kW 2 semi fast burners, 1.7 kW 1 auxiliary burner, 1 kW Tempered glass surface Auto ignition Auto-lock safety system Cast iron grids Easy installation kit Maximum nominal power 7300 W