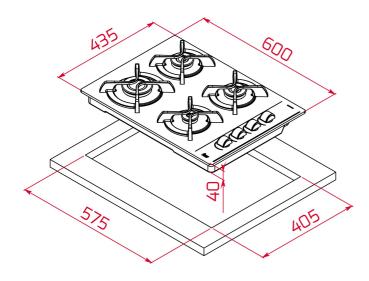

#### DIMENSIONS

Product height (mm): 110 Product width (mm): 600 Product depth (mm): 435 **Product length (mm):** Net weight (Kg): 12,15