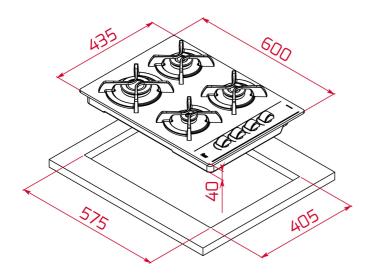

## **DIMENSIONS**

Product height (mm): 110 Product width (mm): 600 Product depth (mm): 435 Product length (mm): Net weight (Kg): 12,15