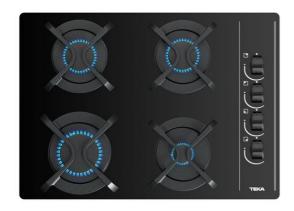

# Gas on Glass hob with frontal ergonomic knobs and 4 cooking zones

Auto ignition

Autolock

Easy Installation

#### **FEATURES**

Gas on glass hob

Lateral control knobs with ergonomic desing

4 cooking zones

1 fast burner, 2.8 kW

2 semi fast burners, 1.7 kW

1 auxiliary burner, 1 kW

Tempered glass surface

Auto ignition

Auto-lock safety system

Cast iron grids

Easy installation kit

Maximum nominal power 7300 W