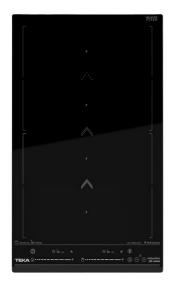

#### **IZS 34600 DMS**

VarioPro Series. Modular induction hob with SlideCooking system and 4 cooking zones

MultiSlider

Power

Power Plus

Easy

Installation

### **FEATURES**

Urban Colors Edition VarioPro Series Modular Flex Induction hob SlideCooking function Direct functions with temperature sensors: Simmering, melting and keep warm Touch Control MultiSlider 2 cooking zones 2 zones Ø 255 x 200 mm Ceramic glass surface Auto-lock safety system Cooking timer Power plus Child lock Residual heat indicator Power management Easy installation kit Maximum nominal power 3500 W **Optional: Grilling Plate** Optional: Teppanyaki