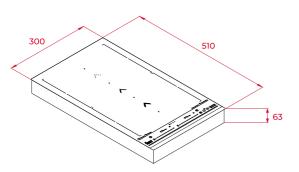

# DIMENSIONS

Product height (mm): 63 Product width (mm): 300 Product depth (mm): 510 Product length (mm): Net weight (Kg): 6,915