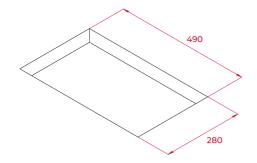

#### **DIMENSIONS**

Product height (mm): 55 Product width (mm): 300 Product depth (mm): 510 Product length (mm): Net weight (Kg): 6,16