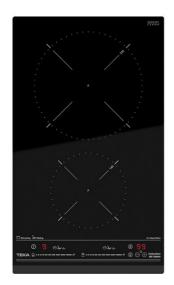

#### **IZC 32300 DMS**

VarioPro Series. Modular induction hob with 2 cooking zones with MultiSlider touch control

Power Plus

MultiSlider

Autolock

Power

Easy Installation

#### **FEATURES**

**Urban Colors Edition** 

VarioPro Series

Modular induction Hob

Direct functions with temperature sensors: Simmering, melting

and keep warm

Touch Control MultiSlider

2 cooking zones

1 zone Ø 210 mm

1 zone Ø 145 mm

Ceramic glass surface

Auto-lock safety system

Cooking timer

Power plus

Child lock

Residual heat indicator

Power management

Easy installation kit

Maximum nominal power 3500 W

Optional: Grilling Plate Optional: Teppanyaki