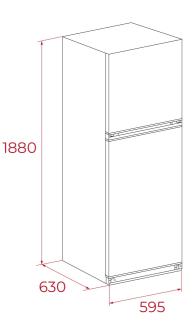

### DIMENSIONS

Product height (mm): 1880 Product width (mm): 595 Product depth (mm): 630 Product length (mm): Net weight (Kg): 68