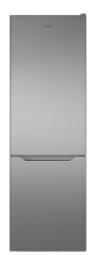

#### FEATURES

Free Standing bottom freezer refrigerator Full No Frost Electronic adjustable thermostat on fridge 2 FreshBox drawers Safety glass shelves Fast freezing and fast cooling function Front adjustable feet LED Illumination Reversible doors Climate class: N/T Total capacity (gross/net): 325 / 302 litres Ice cube tray included

# COLOURS

0 Stainless Steel