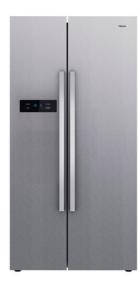

#### **FEATURES**

Free Standing side by side refrigerator Full No Frost Outer control display Electronic adjustable thermostat 2 FreshBox drawers Safety glass shelves On holidays function Fast freezing and fast cooling function Front adjustable feet LED Illumination Climate class: SN/N/ST Total capacity (gross/net): 587 / 510 litres 2 Ice cube tray and twister ice maker included