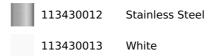

2

EAN: 8434778003918

#### **FEATURES**

Free Standing side by side refrigerator Full No Frost Outer control display Electronic adjustable thermostat 2 FreshBox drawers Safety glass shelves On holidays function Fast freezing and fast cooling function Front adjustable feet LED Illumination Climate class: SN/N/ST Total capacity (gross/net): 587 / 510 litres 2 Ice cube tray and twister ice maker included

# DIMENSIONS

Product height (mm): 1765 Product width (mm): 897 Product depth (mm): 761 Product length (mm): Net weight (Kg): 99

### **TECHNICAL DETAILS**

Energy efficiency class (UE 2019/2016): G Climate Class: SN/N/ST Energy Consumption (Kw/day): 1,11 Annual Consumption (kWh/year): 405 Freezing Capacity: 9 Noise Level (dBA): 41 Power rate (V): 220-240 Frequency (Hz): 50

# **COLOURS**