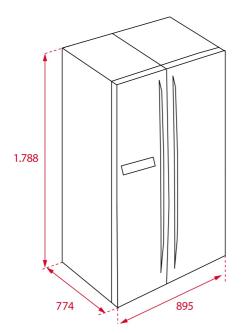

# DIMENSIONS

Product height (mm): 1765 Product width (mm): 897 Product depth (mm): 761 Product length (mm): Net weight (Kg): 99