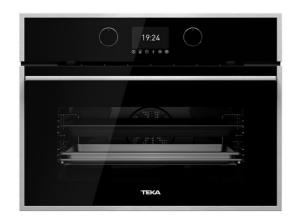

### **HLC 847 S BK-SS**

## Full Steam compact oven with 20 recipes and HydroClean system

48L

SoftClose

#### **FEATURES**

Multifunction SurroundTemp oven + Steamer Temperature range 30-100  $^{\circ}\text{C}$ 

1 litre water tank

Touch control display with knobs Electronic timer (Delay/Start function) Sterilization and regeneration function Chrome supports with 5 cooking levels

Removable triple glazed door

SoftClose system

Automatic disconnection security system

Children safety lock

Anti-tip deep tray, anti-tip gastronorm tray and reinforced grid

Capacity (gross/net): 48 / 49 litres

#### **COLOURS**

111230000

Black Glass with StainlessSteel frame