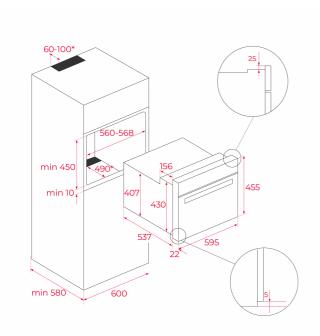

#### **DIMENSIONS**

Product height (mm): 455 Product width (mm): 595 Product depth (mm): 559 Product length (mm): Net weight (Kg): 26,5