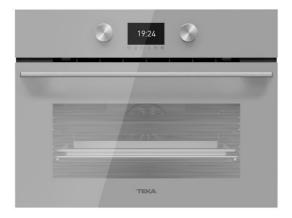

### **FEATURES**

Urban Colors Edition Multifunction SurroundTemp oven + Steamer 15 cooking functions Temperature range 30-100 °C 1 litre water tank Automatic HydroClean system Touch control display with knobs Electronic timer (Delay/Start function) Personal cooking assistant: 20 automatic programs Slow cook, sterilization and regeneration function Chrome supports with 5 cooking levels Removable quadruple glazed door SoftClose system Automatic disconnection security system Children safety lock Automatic quick preheating Anti-tip deep tray, anti-tip gastronorm tray, reinforced grid and Special grid for perforated tray MeatProbe included Capacity (gross/net): 45 /44 litres