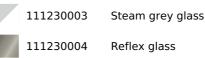

c HydroClean system Touch control display with knobs Electronic timer (Delay/Start function) Personal cooking assistant: 20 automatic programs Slow cook, sterilization and regeneration function Chrome supports with 5 cooking levels Removable quadruple glazed door SoftClose system Automatic disconnection security system Children safety lock Automatic quick preheating Anti-tip deep tray, anti-tip gastronorm tray, reinforced grid and Special grid for perforated tray MeatProbe included Capacity (gross/net): 45 /44 litres

# DIMENSIONS

Product height (mm): 455 Product width (mm): 595 Product depth (mm): 559 Product length (mm): Net weight (Kg): 28

# **TECHNICAL DETAILS**

Energy Efficiency Class: A+ Power rate (V): 220-240 Frequency (Hz): 50/60 Maximum Nominal Power (W): 3000

# **COLOURS**



Reflex glass