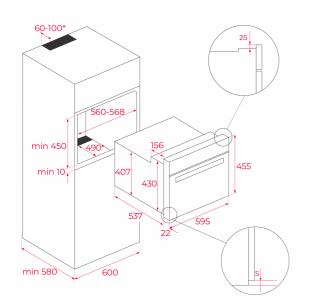

# DIMENSIONS

Product height (mm): 455 Product width (mm): 595 Product depth (mm): 559 Product length (mm): Net weight (Kg): 28