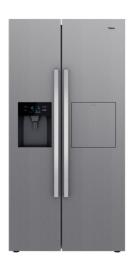

### **FEATURES**

Free Standing side by side refrigerator Full No Frost Outer control display Electronic adjustable thermostat 2 FreshBox drawers Safety glass shelves Automatic ice maker and Automatic water dispenser On holidays function Fast freezing and fast cooling function Front adjustable feet LED Illumination Climate class: SN/N/ST/T Total capacity (gross/net): 574 / 490 litres 2 ice cube trays included

# **COLOURS**

Stainless Steel