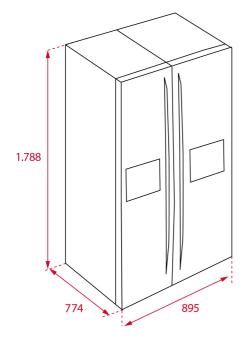

## DIMENSIONS

Product height (mm): 1788 Product width (mm): 895 Product depth (mm): 774 **Product length (mm):** Net weight (Kg): 112