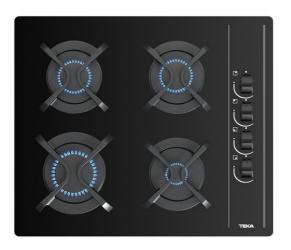

#### **FEATURES**

Gas on glass hob Lateral control knobs 4 cooking zones 1 fast burner, 2.8 kW 2 semi fast burners, 1.7 kW 1 auxiliary burner, 1 kW Tempered glass surface Auto-lock safety system Cast iron grids Easy installation kit Maximum nominal power 7300 W

## COLOURS

Black glass