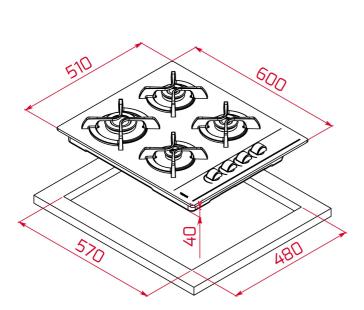

### DIMENSIONS

Product height (mm): 110 Product width (mm): 600 Product depth (mm): 510 Product length (mm): Net weight (Kg): 14,15