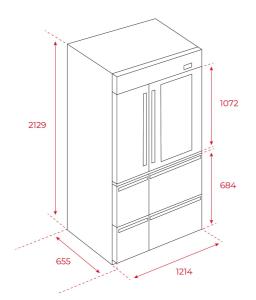

# DIMENSIONS

Product height (mm): 2120 Product width (mm): 1210 Product depth (mm): 710 Product length (mm): Net weight (Kg): 328