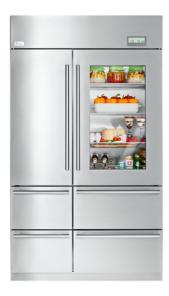

#### RMF 99250 SS

No Frost multidoor bottom freezer refrigerator with inverter motor and antibacterial gasket

(Inverter

LongLife

No Frost

LED

LED

Motor inverter On Holidays F function

#### FEATURES

Free Standing bottom freezer refrigerator LongLife No Frost with 2 independent circuits Inverter motor Outer control display Electronic adjustable thermostat Safety glass shelves Automatic ice maker On holidays function Fast freezing and fast cooling function ECO Function LED Illumination Climate class: SN/T Total capacity (gross/net): 820 / 713 litres Bottle rack included

# COLOURS

Stainless Steel