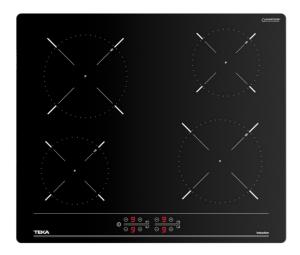

# Urban Colors Edition. induction hob with touch control and 4 cooking zones

Autolock

Power

Easy Installation

#### **FEATURES**

Urban Colors Edition
Induction hob
Touch Control
4 cooking zones
2 zones Ø 180 mm
2 zones Ø 145 mm
Ceramic glass surface
Auto-lock safety system
Child lock
Residual heat indicator
Power management
Easy installation kit
Maximum nominal power 7200 W
Optional: Grilling plate
Optional: Teppanyaki