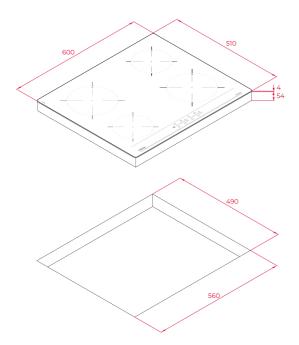

# **DIMENSIONS**

Product height (mm): 50 Product width (mm): 600 Product depth (mm): 510 Product length (mm): Net weight (Kg): 9,59