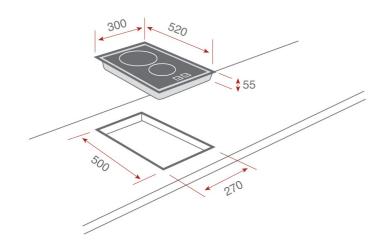

### **DIMENSIONS**

Product height (mm): Product width (mm): Product depth (mm): Product length (mm): Net weight (Kg): 4,3