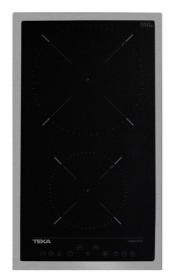

#### **FEATURES**

Modular induction hob

Touch Control
2 cooking zones
1 high lights Ø 210 mm
1 high lights Ø 145 mm
Stainless steel surface
Auto-lock safety system
Cooking timer
Power plus
Child lock
Residual heat indicator
Maximum nominal power 3600 W