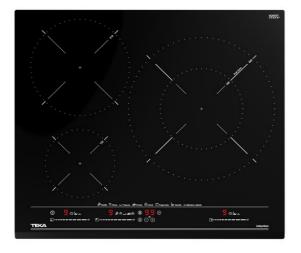

#### FEATURES

Urban Colors Edition MasterSense Series Induction hob Direct functions with temperature sensors: Poaching, grilling, pan frying, deep frying, quick boiling, simmering, melting and keep warm Touch Control MultiSlider 3 cooking zones 1 zone Ø 320/180 mm 1 zone Ø 215 mm 1 zone Ø 150 mm Ceramic glass surface Auto-lock safety system Cooking timer Power plus Child lock Residual heat indicator Power management Easy installation kit Maximum nominal power 7200 W Optional: Grilling plate Optional: Teppanyaki