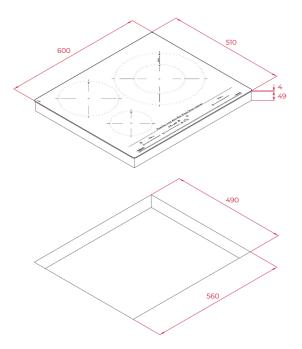

# DIMENSIONS

Product height (mm): 53 Product width (mm): 600 Product depth (mm): 510 Product length (mm): Net weight (Kg): 10,7