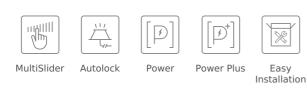

#### FEATURES

Urban Colors Edition MasterSense Series Induction hob Direct functions with temperature sensors: Poaching, grilling, pan frying, deep frying, quick boiling, simmering, melting and keep warm Touch Control MultiSlider 3 cooking zones 1 zone Ø 320/180 mm 1 zone Ø 215 mm 1 zone Ø 150 mm Ceramic glass surface Auto-lock safety system Cooking timer Power plus Child lock Residual heat indicator Power management Easy installation kit Maximum nominal power 7200 W Optional: Grilling plate Optional: Teppanyaki