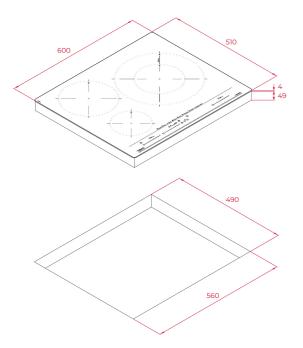

# DIMENSIONS

Product height (mm): 53 Product width (mm): 600 Product depth (mm): 510 **Product length (mm):** Net weight (Kg): 10,7