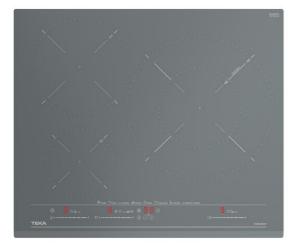

#### **IZC 63632 ST MST**

MasterSense Series induction hob with direct functions and MultiSlider touch control

# **FEATURES**

Urban Colors Edition MasterSense Series Induction hob Direct functions with temperature sensors: Poaching, confit, grilling, pan frying, deep frying, quick boiling, simmering, melting and keep warm Touch Control MultiSlider 3 cooking zones 1 zone Ø 320/180 mm 1 zone Ø 215 mm 1 zone Ø 150 mm Ceramic glass surface Auto-lock safety system Cooking timer Power plus Child lock Residual heat indicator Power management Easy installation kit Maximum nominal power 7200 W Optional: Grilling plate Optional: Teppanyaki