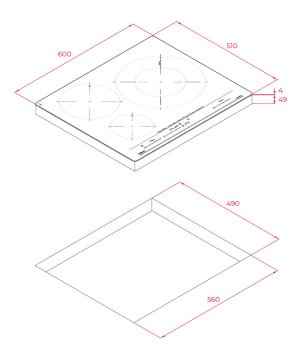

# DIMENSIONS

Product height (mm): 53 Product width (mm): 600 Product depth (mm): 510 Product length (mm): Net weight (Kg): 10,7