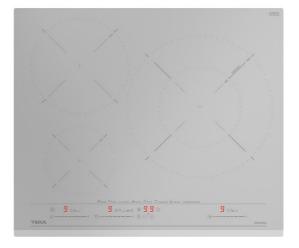

### IZC 63632 SM MST

MasterSense Series induction hob with direct functions and MultiSlider touch control

# FEATURES

Urban Colors Edition MasterSense Series Induction hob Direct functions with temperature sensors: Poaching, pan frying, quick boiling, simmering and keep warm Touch Control MultiSlider 3 cooking zones 1 zone Ø 320/180 mm 1 zone Ø 215 mm 1 zone Ø 150 mm Ceramic glass surface Auto-lock safety system Cooking timer Power plus Child lock Residual heat indicator Power management Easy installation kit Maximum nominal power 7200 W Optional: Grilling plate Optional: Teppanyaki