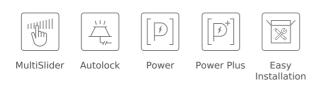

### FEATURES

Urban Colors Edition MasterSense Series Induction hob Direct functions with temperature sensors: Quick boiling, grilling, pan frying, deep frying, simmering, melting, confit and keep warm Touch Control MultiSlider 3 cooking zones 1 zone Ø 320/180 mm 1 zone Ø 215 mm 1 zone Ø 150 mm Ceramic glass surface Auto-lock safety system Cooking timer Power plus Child lock Residual heat indicator Power management Easy installation kit Maximum nominal power 7200 W Optional: Grilling plate Optional: Teppanyaki