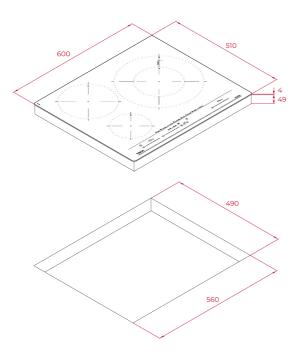

# DIMENSIONS

Product height (mm): 53 Product width (mm): 600 Product depth (mm): 510 Product length (mm): Net weight (Kg): 10,7