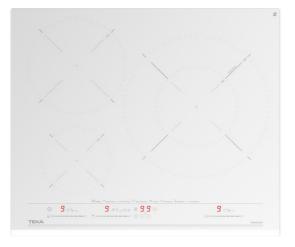

MasterSense Series induction hob with direct functions and MultiSlider touch control

### FEATURES

Urban Colors Edition MasterSense Series Induction hob Direct functions with temperature sensors: Quick boiling, grilling, pan frying, deep frying, simmering, melting, confit and keep warm Touch Control MultiSlider 3 cooking zones 1 zone Ø 320/180 mm 1 zone Ø 215 mm 1 zone Ø 150 mm Ceramic glass surface Auto-lock safety system Cooking timer Power plus Child lock Residual heat indicator Power management Easy installation kit Maximum nominal power 7200 W Optional: Grilling plate Optional: Teppanyaki