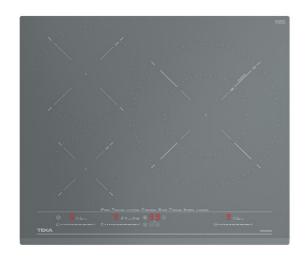

### **IZC 63630 ST MST**

MasterSense Series induction hob with direct functions and MultiSlider touch control

MultiSlider Autolock Power Power Plus

Easy Installation

Super Zone

#### **FEATURES**

Urban Colors Edition MasterSense Series

Induction hob

Direct functions with temperature sensors: Confit, poaching, grilling, pan frying, deep frying, quick boiling, simmering, melting and keep warm

Touch Control MultiSlider

3 cooking zones

1 zone Ø 320/180 mm

1 zone Ø 215 mm

1 zone Ø 150 mm

Ceramic glass surface

Auto-lock safety system

Cooking timer

Power plus

Child lock

Residual heat indicator

Power management

Easy installation kit

Maximum nominal power 7200 W

Optional: Grilling plate Optional: Teppanyaki