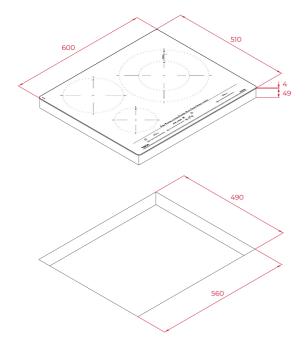

# **DIMENSIONS**

Product height (mm): 53 Product width (mm): 600 Product depth (mm): 510 Product length (mm): Net weight (Kg): 10,7