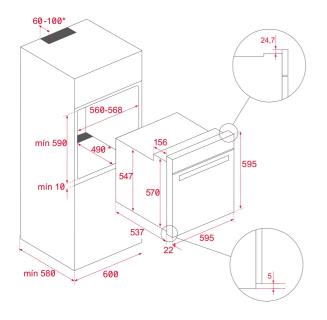

### DIMENSIONS

Product height (mm): 595 Product width (mm): 595 Product depth (mm): 537+22 Product length (mm): Net weight (Kg): 27