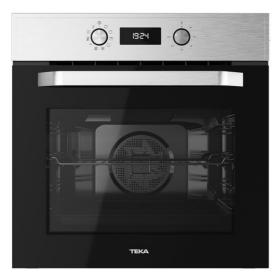

#### HCB 6535 SS Multifunction oven with 8 cooking functions and push-pull knobs

**TEKA** 

#### **FEATURES**

Multifunction SurroundTemp oven 8 cooking functions Automatic HydroClean system Touch control display with pop in-out knobs Electronic timer (Delay/Start function) Chrome supports with 5 cooking levels Removable double glazed door Children safety lock Manual quick preheating Anti-tip deep tray Capacity (gross/net): 71 / 70 litres