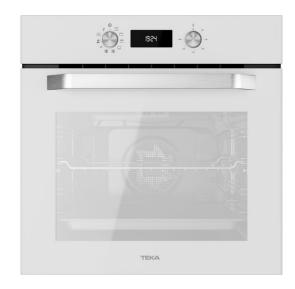

# HCB 6535 WH Multifunction ov

## Multifunction oven with 8 cooking functions and push-pull knobs

70L

HydroClean

#### **FEATURES**

Multifunction SurroundTemp oven
8 cooking functions
Automatic HydroClean system
Touch control display with pop in-out knobs
Electronic timer (Delay/Start function)
Chrome supports with 5 cooking levels
Removable double glazed door
Children safety lock
Manual quick preheating
Anti-tip deep tray

### **COLOURS**

111020032 White

111020030 Black

111020030 Stainless Steel