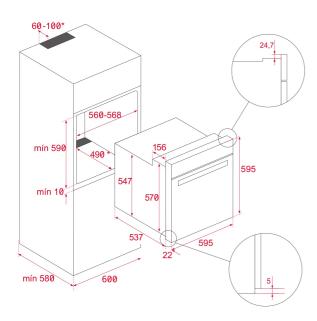

#### **DIMENSIONS**

Product height (mm): 595 Product width (mm): 595 Product depth (mm): 537+22 Product length (mm): Net weight (Kg): 27