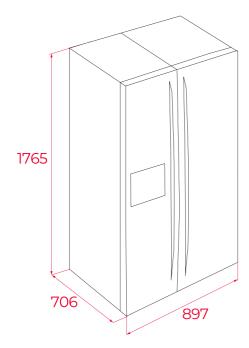

## **DIMENSIONS**

Product height (mm): 1788 Product width (mm): 895 Product depth (mm): 745 Product length (mm): Net weight (Kg): 108