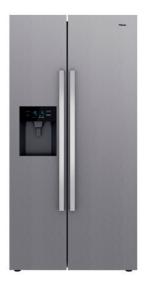

## **RLF 74920 WT SS**

Full No Frost Side by Side refrigerator with inverter motor and water dispenser

Holidays

function

Frost

Fresh Box

LED

#### **FEATURES**

Free Standing side by side refrigerator

Full No Frost

Outer control display

Electronic adjustable thermostat

2 FreshBox drawers

4 safety glass shelves

Automatic ice maker and Automatic water dispenser

On holidays function

Fast freezing and fast cooling function

Front adjustable feet Glass shelves in freezer

LED Illumination
Climate class: N/T

Total capacity (gross/net): 573 / 490 litres