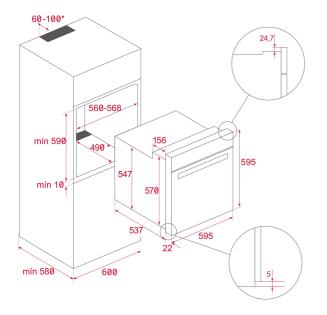

#### DIMENSIONS

Product height (mm): 595 Product width (mm): 595 Product depth (mm): 537+22 Product length (mm): Net weight (Kg): 26