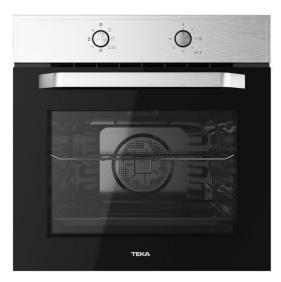

#### **FEATURES**

Multifunction oven 6 cooking functions HydroClean system Mechanical control knobs with pop in-out knobs Chrome supports with 5 cooking levels Removable double glazed door Manual quick preheating Anti-tip deep tray Capacity (gross/net): 71 / 70 litres

## COLOURS

Stainless Steel