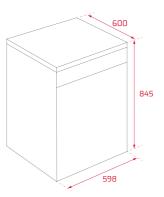

## DIMENSIONS

Product height (mm): 845 Product width (mm): 598 Product depth (mm): 600 Product length (mm): Net weight (Kg): 42