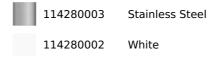

778013887

## FEATURES

HomeCare series Free standing Dishwasher Electronic control panel with display Capacity: 12 plate settings Washing programs: 6 Washing temperatures: 45°, 50°, 55°, 60°, 65° C Special programs: GlassCare, Intensive program, ECO program, 1-Hour, Whisper program Special functions: Half load, Express, ExtraDry AquaSafe safety system Low salt and rinse indicator Delay timer: 1-24 hours Noise level: 49 dBA Sliding Detergent drawer Column installation

## DIMENSIONS

Product height (mm): 845 Product width (mm): 598 Product depth (mm): 600 Product length (mm): Net weight (Kg): 42

# **TECHNICAL DETAILS**

Energy Efficiency Class: A+ Energy Consumption (Kw/day): -Water consumption (litres/year): 3220 Noise Level (dBA): 49 Power rate (V): 220 Frequency (Hz): 50

### COLOURS