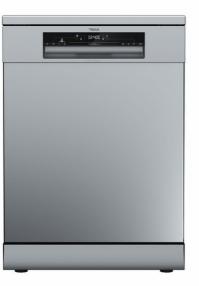

#### DFS 26610 SS

HomeCare Series free standing dishwasher with 12 place settings and 6 washing programs

## FEATURES

HomeCare series Free standing Dishwasher Electronic control panel with display Capacity: 12 plate settings Washing programs: 6 Washing temperatures: 45°, 50°, 55°, 60°, 65° C Special programs: GlassCare, Intensive program, ECO program, 1-Hour, Whisper program Special functions: Half load, Express, ExtraDry AquaSafe safety system Low salt and rinse indicator Delay timer: 1-24 hours Noise level: 49 dBA Sliding Detergent drawer Column installation