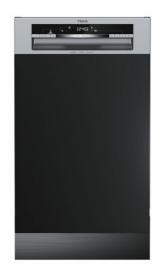

# **DSI 44700 SS**

ExpertCare Series semi integrated dishwasher with 9 place settings and 7 washing programs, 45cm

Eco Function

Extra Dry function

AquaLogic

#### **FEATURES**

ExpertCare series

Partially integrated Dishwasher Electronic control panel with display

Capacity: 9 plate settings Washing programs: 7

Washing temperatures: 45°, 55°, 60°, 65°, 70°C SmartSensor measure the level of dirtiness

# **COLOURS**

114310002

Stainless Steel