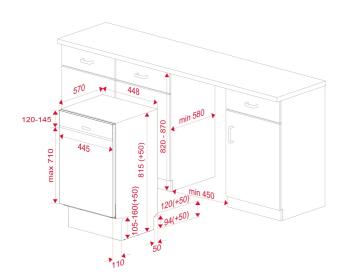

# **DIMENSIONS**

Product height (mm): 815 Product width (mm): 448 Product depth (mm): 570 Product length (mm): Net weight (Kg): 31