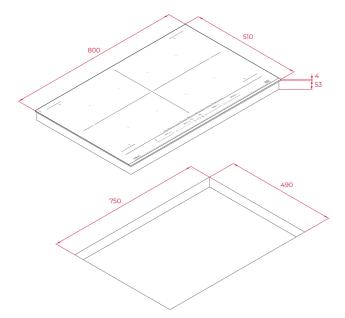

### **DIMENSIONS**

Product height (mm): 57 Product width (mm): 800 Product depth (mm): 510 Product length (mm): Net weight (Kg): 15