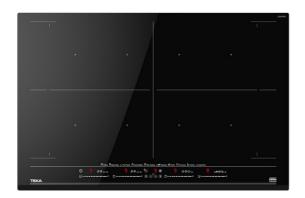

# IZF 88700 MST BK Urban Colors Edition.

Urban Colors Edition. DirectSense FullFlex induction hob with temperature sensors

MultiSlider

Autolock

Power

Power Plus

Easy Installation

Flex

#### **FEATURES**

Urban Colors Edition MasterSense Series FullFlex Induction hob SlideCooking Function

Direct functions with temperature sensors: Rice cooking, keep warm, confit, poaching, grilling,keep warm, pan frying, deep frying, quick boiling, simmering and melting.

Touch Control MultiSlider

4 cooking zones

4 zones Ø 296,5 X 197,5 mm

Ceramic glass surface

Auto-lock safety system

Cooking timer

Power plus child lock

Residual heat indicator

Power management

Easy installation kit

Maximum nominal power 7400 W