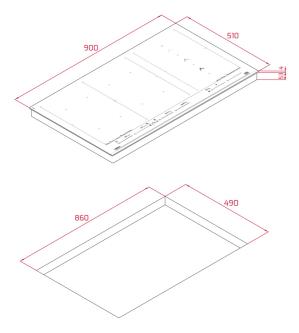

### DIMENSIONS

Product height (mm): 57 Product width (mm): 900 Product depth (mm): 510 **Product length (mm):** Net weight (Kg): 20