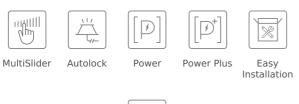

### **FEATURES**

Urban Colors Edition MasterSense Series FullFlex Induction hob SlideCooking Function Direct functions with temperature sensors: Rice cooking, confit, keep warm, poaching, grilling, pan frying, deep frying, quick boiling, simmering and melting Touch Control MultiSlider 6 cooking zones 6 zone Ø 262,5 X 195 mm Ceramic glass surface Auto-lock safety system Cooking timer Power plus Child lock Residual heat indicator Power management Easy installation kit Maximum nominal power 11.100 W