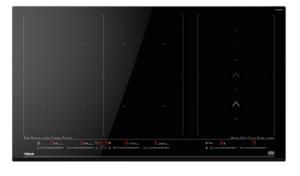

#### **IZF 99700 MST BK**

Urban Colors Edition. DirectSense FullFlex induction hob and temperature sensors

### **FEATURES**

Urban Colors Edition MasterSense Series FullFlex Induction hob SlideCooking Function Direct functions with temperature sensors: Rice cooking, confit, keep warm, poaching, grilling, pan frying, deep frying, quick boiling, simmering and melting Touch Control MultiSlider 6 cooking zones 6 zone Ø 262,5 X 195 mm Ceramic glass surface Auto-lock safety system Cooking timer Power plus Child lock Residual heat indicator Power management Easy installation kit Maximum nominal power 11.100 W