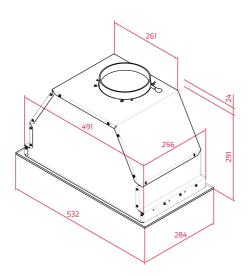

## DIMENSIONS

Product height (mm): 316 Product width (mm): 532 Product depth (mm): 284 Product length (mm): Net weight (Kg): 9