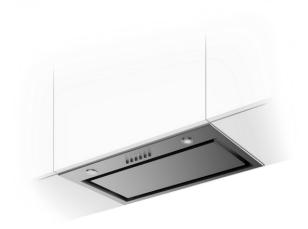

## FEATURES

Built-in filter group Rim extraction Electronic control 3 speeds + 1 intensive Free Outlet exhaust capacity (m3/h): 800 Max speed exhaust capacity (m3/h): 559 Min speed exhaust capacity (m3/h): 285 Intensive speed exhaust capacity (m3/h): 646 Intensive speed sound level (dBA): 71 Max speed sound level (dBA): 66 Min speed sound level (dBA): 52 2 LED Lamps 1 Aluminium filter Stop Delay Time Operating pilot light Anti-return valve included Outlet reduction included **Optional Charcoal Filter: C01RTK** 

# COLOURS

Stainless Steel