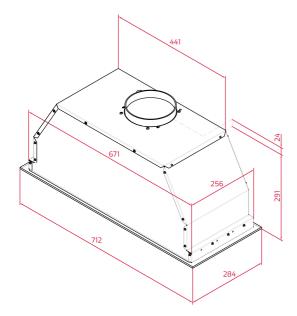

# **DIMENSIONS**

Product height (mm): 316 Product width (mm): 712 Product depth (mm): 284 Product length (mm): Net weight (Kg): 9,9