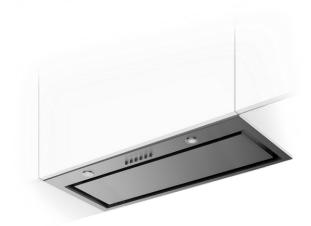

LED Perimeter

Perimeter Stop Delay extraction Timer



#### REFERENCE

REF: 113100003 EAN: 8434778016376

#### **FEATURES**

Built-in filter group Rim extraction Electronic control 3 speeds + 1 intensive

Free Outlet exhaust capacity (m3/h): 800 Max speed exhaust capacity (m3/h): 559 Min speed exhaust capacity (m3/h): 285 Intensive speed exhaust capacity (m3/h): 646

Intensive speed sound level (dBA): 71 Max speed sound level (dBA): 66 Min speed sound level (dBA): 52

2 LED Lamps
1 Aluminium filter
Stop Delay Time
Operating pilot light
Anti-return valve included
Outlet reduction included

Optional Charcoal Filter: C01RTK

# **DIMENSIONS**

Product height (mm): 316 Product width (mm): 712 Product depth (mm): 284 Product length (mm): Net weight (Kg): 9,9

# **TECHNICAL DETAILS**

En