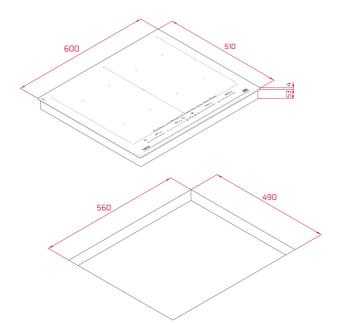

#### **DIMENSIONS**

Product height (mm): 57 Product width (mm): 600 Product depth (mm): 510 Product length (mm): Net weight (Kg): 13,21