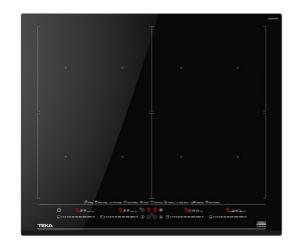

#### **DirectSense IZF 68700 MST**

Urban Colors Edition. DirectSense FullFlex induction hob with temperature sensors

MultiSlider Autolock

Power Plus

Easy Installation

#### **FEATURES**

Urban Colors Edition

MasterSense Series

FullFlex Induction hob

Direct functions with temperature sensors: Rice cooking, confit, poaching, grilling, pan frying, deep frying, quick boiling,keep warn, simmering and melting.

Touch Control MultiSlider

4 cooking zones

4 zones Ø 262,5 X 195 mm

Ceramic glass surface

Auto-lock safety system

Cooking timer

Power plus

Child lock

Residual heat indicator

Power management

Easy installation kit

Maximum nominal power 7400 W

Optional: Grilling plate Optional: Teppanyaki