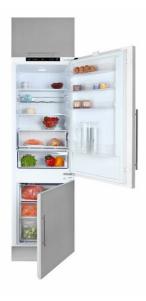

## FEATURES

Built-in bottom freezer refrigerator No Frost in freezer Inverter motor Inner control display Electronic adjustable thermostat FreshBox drawer 3 safety glass shelves Fast freezing function Front adjustable feet LED Illumination Reversible doors Climate class: SN/ST Total capacity (gross/net): 275 / 255 litres Bottle rack and ice cube tray included