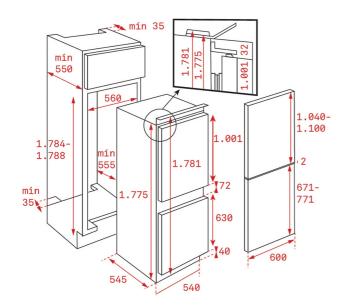

# DIMENSIONS

Product height (mm): 1775 Product width (mm): 540 Product depth (mm): 545 Product length (mm): Net weight (Kg): 57,5