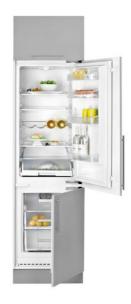

#### **TKI4 325 EU**

Built-in bottom freezer refrigerator with inverter motor and antibacterial gasket

Motor inverter

Easy 90 Fresh Box

LED

#### **FEATURES**

Built-in bottom freezer refrigerator No Frost in freezer Inverter motor Manual adjustable thermostat 2 FreshBox drawers 5 safety glass shelves Front adjustable feet **LED Illumination** Reversible doors Climate class: SN/ST

Total capacity (gross/net): 275 / 255 litres

Ice cubes tray included