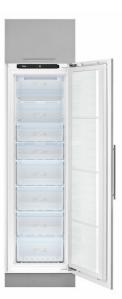

#### TGI2 200 NF EU

No Frost built-in larder freezer with inverter motor, antibacterial gasket and reversible door

## FEATURES

Built-in freezer Full No Frost Inner control display Electronic adjustable thermostat Fast freezing function Front adjustable feet Reversible doors Climate class: SN/ST Total capacity (gross/net): 220 / 196 litres Ice cube tray included