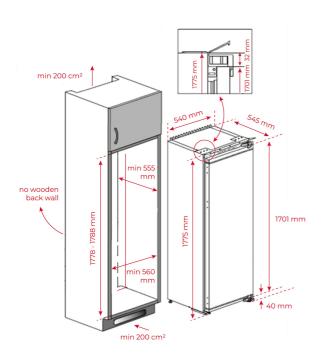

### DIMENSIONS

Product height (mm): 1775 Product width (mm): 540 Product depth (mm): 545 Product length (mm): Net weight (Kg): 63