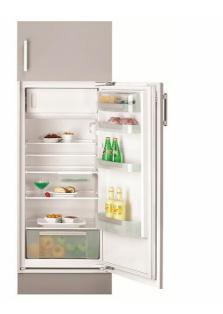

### **TKI4 215 EU**

Built-in refrigerator with freezer drawer, inverter motor and antibacterial gasket

Motor inverter

otor Easy 90

Fresh Box

LED

### **FEATURES**

Built-in top freezer refrigerator Manual defrost Manual adjustable thermostat FreshBox drawers 4 safety glass shelves Front adjustable feet LED Illumination Reversible doors Climate class: SN/ST

Total capacity (gross/net): 210 / 175 litres Ice cube tray and bottle rack included