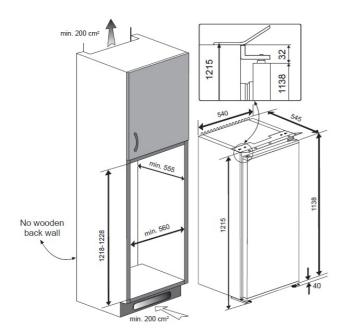

#### **DIMENSIONS**

Product height (mm): 1215 Product width (mm): 540 Product depth (mm): 545 Product length (mm): Net weight (Kg): 38,5