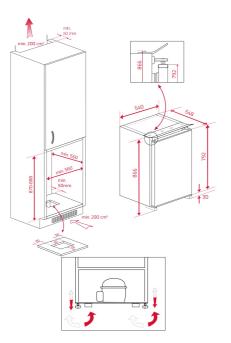

### DIMENSIONS

Product height (mm): 866 Product width (mm): 545 Product depth (mm): 545 Product length (mm): Net weight (Kg): 30,5