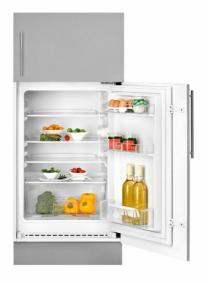

#### FEATURES

Built-in top freezer refrigerator Manual defrost Manual adjustable thermostat FreshBox drawers 3 safety glass shelves Front adjustable feet LED Illumination Reversible doors Climate class: SN/T Total capacity (gross/net): 135 / 126 litres