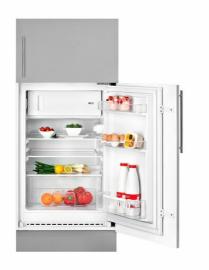

## **TKI3 130 EU**

Built-in refrigerator with freezer drawer, inverter motor and antibacterial gasket

Fresh Box

Motor inverter

Easy 90

LED

#### **FEATURES**

Built-in top freezer refrigerator Manual defrost Manual adjustable thermostat FreshBox drawers 2 safety glass shelves Front adjustable feet LED Illumination Reversible doors Climate class: SN/T

Total capacity (gross/net): 121 / 110 litres

Ice cube tray included