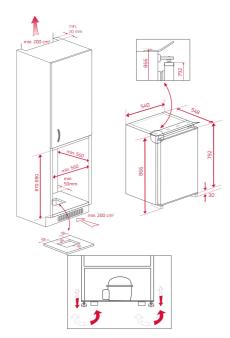

#### **DIMENSIONS**

Product height (mm): 866 Product width (mm): 545 Product depth (mm): 545 Product length (mm): Net weight (Kg): 31,5