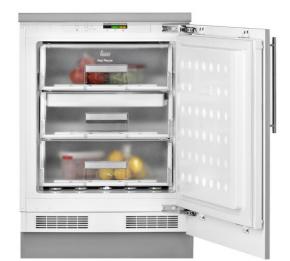

#### **FEATURES**

Built-in freezer
Manual defrost
Inner control display
Electronic adjustable thermostat
Fast freezing function
Front adjustable feet
Reversible doors
Climate class: SN/T

Total capacity (gross/net): 96 / 87 litres

Ice cube tray included

#### **DIMENSIONS**

Product height (mm): 818 Product width (mm): 595 Product depth (mm): 545 Product length (mm): Net weight (Kg): 34

# **TECHNICAL DETAILS**

Energy efficiency class (UE 2019/2016): -

Climate Class: SN/T

Energy Consumption (Kw/day): 0,501 Annual Consumption (kWh/year): 183

Freezing Capacity: 6 Noise Level (dBA): 36 Power rate (V): 230 Frequency (Hz): 50