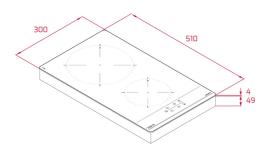

#### DIMENSIONS

Product height (mm): 53 Product width (mm): 300 Product depth (mm): 510 Product length (mm): Net weight (Kg): 4,70