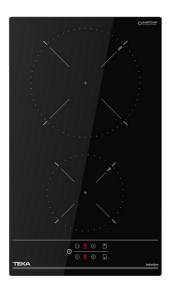

IBC 32000 TTC

Urban Colors Edition. Modular induction hob with touch control and 2 cooking zones

### FEATURES

Urban Colors Edition Modular induction hob Touch Control 2 cooking zones 1 zone Ø 210 mm 1 zone Ø 145 mm Ceramic glass surface Auto-lock safety system Power plus Residual heat indicator Power management Easy installation kit Maximum nominal power 3600 W

#### COLOURS

027 Black glass