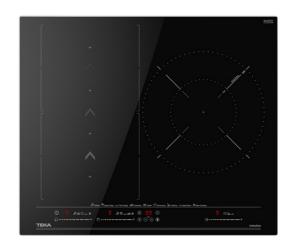

## **ITS 67620 MST**

MasterSense induction Flex hob with SlideCooking function and 3 cooking zones

MultiSlider

Autolock

Power Power Plus

Easy Installation

#### **FEATURES**

**Urban Colors Edition** MasterSense Series Flex induction hob

SlideCooking function

Direct functions with temperature sensors: Grilling, poaching, confit, pan frying, deep frying, quick boiling, simmering, melting and keep warm

Touch Control MultiSlider

3 cooking zones

1 zone Ø 280/150 mm

2 zones Ø 228 x 200 mm

Ceramic glass surface

Auto-lock safety system

Cooking timer

Power plus

Residual heat indicator

Power management

Easy installation kit

Maximum nominal power 7200 W

Optional: Grilling plate Optional: Teppanyaki