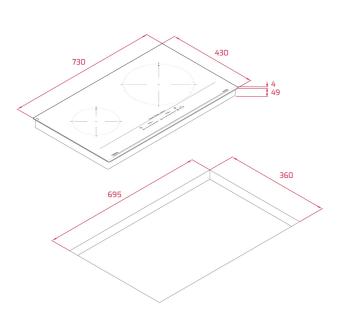

## **DIMENSIONS**

Product height (mm): 53 Product width (mm): 730 Product depth (mm): 430 Product length (mm): Net weight (Kg): 7,48

Frequency (Hz): 50/60

Maximum Nominal Power (W): -

## Power rate (V): 220-240

112510033

Black glass