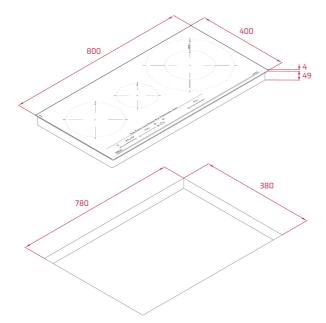

#### **DIMENSIONS**

Product height (mm): 53 Product width (mm): 800 Product depth (mm): 400 Product length (mm): Net weight (Kg): 10,08