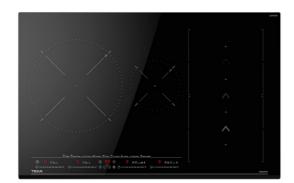

#### **IZS 86630 MST**

MasterSense induction Flex hob with SlideCooking function and 4 cooking zones

MultiSlider

Autolock

Power Power Plus

Easy Installation

#### **FEATURES**

**Urban Colors Edition** 

MasterSense Series

Flex Induction hob

SlideCooking function

Direct functions with temperature sensors: Poaching, confit, grilling, pan frying, deep frying, simmering, melting and keep warm

Touch Control MultiSlider

4 cooking zones

1 zone Ø 280 mm

2 zones Ø 228 x 200 mm

1 zone Ø 185 mm

Ceramic glass surface

Auto-lock safety system

Cooking timer