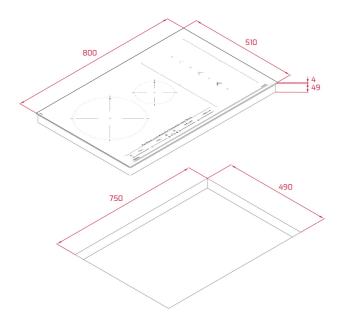

### **DIMENSIONS**

Product height (mm): 53 Product width (mm): 800 Product depth (mm): 510 Product length (mm): Net weight (Kg): 12,12