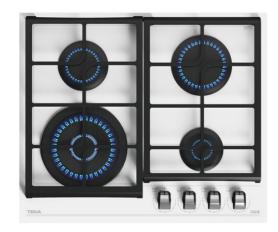

### **GZC 64320 XB**

**TEKA** 

Urban Colors Edition. Gas on Glass hob with ExactFlame function of natural gas

Auto ignition

Autolock ExactFlame

Easy Installation

### **FEATURES**

**Urban Colors Edition** 

Gas on glass hob

ExactFlame

Frontal control knobs with ergonomic design

4 cooking zones

1 double ring burner, 4.00 kW

1 fast burner, 2.8 kW

1 semi fast burner, 1.7 kW

1 auxiliary burner, 1 kW

Tempered glass surface

Auto ignition

Auto-lock safety system

Cast iron grids

Easy installation kit

Maximum nominal power 9550 W

Optional: Wok support

Silver knobs accessory available