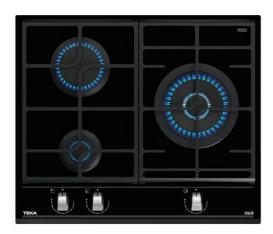

### **FEATURES**

Urban Colors Edition Gas on glass hob

ExactFlame

Frontal control knobs with ergonomic design

3 cooking zones

1 double ring burner, 4.00 kW

1 fast burner, 2.8 kW

1 auxiliary burner, 1 kW

Ceramic glass surface

Auto ignition

Auto-lock safety system

Cast iron grids

Easy installation kit

Maximum nominal power 7800 W

Optional: Wok support

Silver knobs accessory available

# **COLOURS**

112570195

Black glass