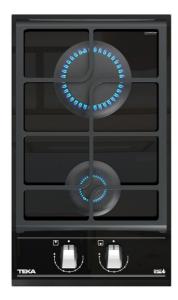

#### **FEATURES**

**Urban Colors Edition** Modular gas on glass hob ExactFlame Frontal control knobs with ergonomic design 2 cooking zones 1 fast ring burner, 2.8 kW 1 auxiliary burner, 1 kW Ceramic glass surface Auto ignition Auto-lock safety system Cast iron grids Easy installation kit Maximum nominal power 3800 W

# **DIMENSIONS**

Product height (mm): 98 Product width (mm): 300 Product depth (mm): 510 **Product length (mm):** Net weight (Kg): 6,25

# **COLOURS**

112570196

Black glass