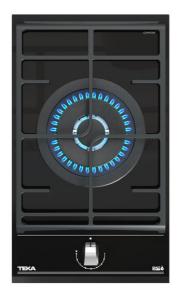

#### **GZC 31330 XB**

VarioPro Series. Modular Gas on Glass hob with ExactFlame function of butane gas

ignition

Autolock ExactFlame

Easy Installation

#### **FEATURES**

Modular gas on glass hob ExactFlame Frontal control knobs with ergonomic design

1 cooking zone

1 double ring burner, 5.00 kW

Ceramic glass surface

Auto ignition

Auto-lock safety system

Cast iron grids

### **COLOURS**

112570197

Black glass