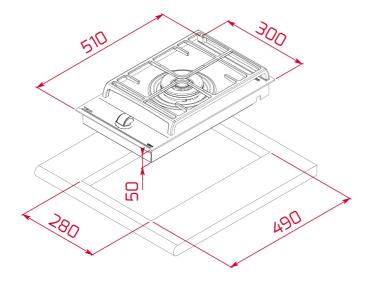

### **DIMENSIONS**

Product height (mm): 98 Product width (mm): 300 Product depth (mm): 510 Product length (mm): Net weight (Kg): 6,25